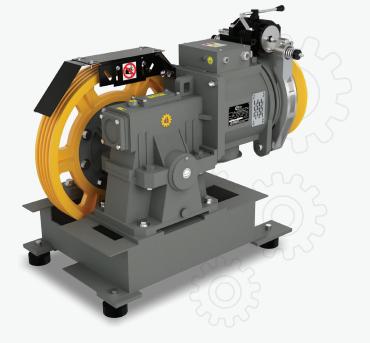

SYD 135 is the most advanced and popular machine which is specialy designed for high rise buildings with a capacity to hold more than 6 passengers. It is a new age heavy duty machine which is designed with gen-next technology.