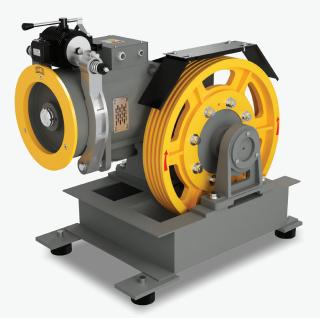

SYD 135 is the most advanced and popular machine which is specialy designed for high rise buildings with a capacity to hold more than 6 passengers. It is a new age heavy duty machine which is designed with gen-next technology.