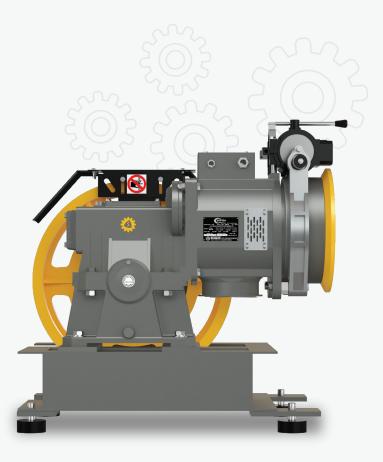

SYD 135 is the most advanced and popular machine which is specialy designed for high rise buildings with a capacity to hold more than 6 passengers. It is a new age heavy duty machine which is designed with gen-next technology.