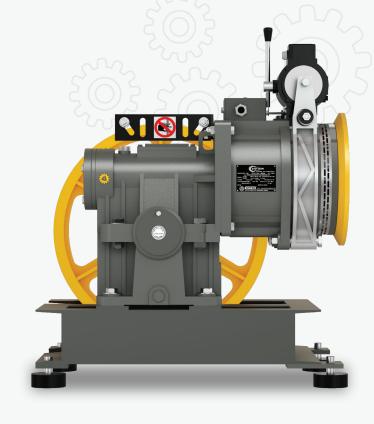

SYD 125S is one of the revolutionary machines which is hightly durable and reliable, easy to install, maintenance free and one of the best seller machines in the category.

| 400V              | STATIC LOAD             | 3000 KG.                                         |                           |
|-------------------|-------------------------|--------------------------------------------------|---------------------------|
|                   | DUTY LOAD               | PERSON                                           | 6                         |
|                   |                         | KG.                                              | 408                       |
|                   | ROPING                  |                                                  | 1:1                       |
|                   | ASYNC. SPEED            | m/sec.                                           | 0.63                      |
|                   | Ratio                   |                                                  | 1/41                      |
| 50Hz              | Motor Detail            | Kw                                               | 3.7                       |
|                   |                         | HP                                               | 5                         |
|                   | RPM                     | (Async.)                                         | 930                       |
|                   | RATED Current           | (A)                                              | 8.8                       |
| Travelling-26 mtr | Sheave<br>Specification | Sheave Dia.<br>X Rope Dia.<br>X No. of<br>Groove | 530 X<br>13mm X 3<br>Grv. |