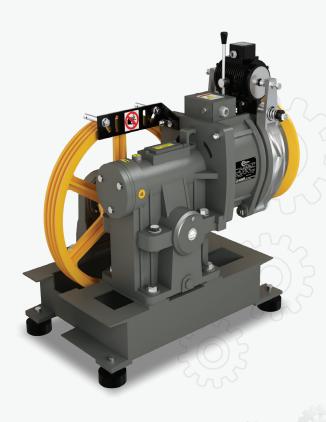

SYD 125S is one of the revolutionary machines which is hightly durable and reliable, easy to install, maintenance free and one of the best seller machines in the category.

| 400V              | STATIC LOAD             | 3000 KG.                                         |                           |
|-------------------|-------------------------|--------------------------------------------------|---------------------------|
|                   | DUTY LOAD               | PERSON                                           | 6                         |
|                   |                         | KG.                                              | 408                       |
|                   | ROPING                  |                                                  | 1:1                       |
|                   | ASYNC. SPEED            | m/sec.                                           | 0.63                      |
|                   | Ratio                   |                                                  | 1/41                      |
| 50Hz              | Motor Detail            | Kw                                               | 3.7                       |
|                   |                         | HP                                               | 5                         |
|                   | RPM                     | (Async.)                                         | 930                       |
|                   | RATED Current           | (A)                                              | 8.8                       |
| Travelling-26 mtr | Sheave<br>Specification | Sheave Dia.<br>X Rope Dia.<br>X No. of<br>Groove | 530 X<br>13mm X 3<br>Grv. |