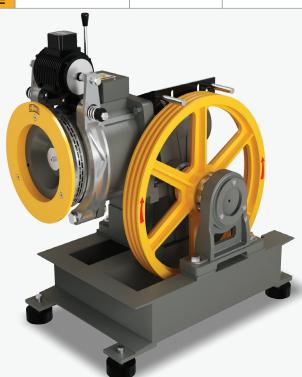

SYD 125S is one of the revolutionary machines which is hightly durable and reliable, easy to install, maintenance free and one of the best seller machines in the category.

| 400V              | STATIC LOAD             | 3000 KG.                                         |                           |
|-------------------|-------------------------|--------------------------------------------------|---------------------------|
|                   | DUTY LOAD               | PERSON                                           | 6                         |
|                   |                         | KG.                                              | 408                       |
|                   | ROPING                  |                                                  | 1:1                       |
|                   | ASYNC. SPEED            | m/sec.                                           | 0.63                      |
|                   | Ratio                   |                                                  | 1/41                      |
| 50Hz              | Motor Detail            | Kw                                               | 3.7                       |
|                   |                         | HP                                               | 5                         |
|                   | RPM                     | (Async.)                                         | 930                       |
|                   | RATED Current           | (A)                                              | 8.8                       |
| Travelling-26 mtr | Sheave<br>Specification | Sheave Dia.<br>X Rope Dia.<br>X No. of<br>Groove | 530 X<br>13mm X 3<br>Grv. |