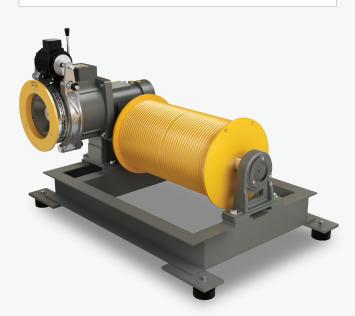

SYD 125-Dumbwaiter is one of the most superior and cost effective machine build specifically for industrial application. It has superior working cycle which is best in class and ideal for applications @ resorts, hotels, restaurants, hospitals etc.