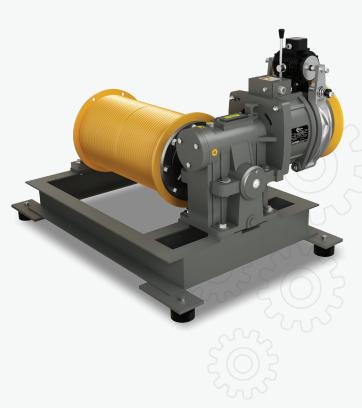

SYD 125-Dumbwaiter is one of the most superior and cost effective machine build specifically for industrial application. It has superior working cycle which is best in class and ideal for applications @ resorts, hotels, restaurants, hospitals etc.