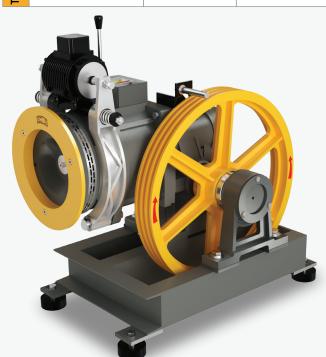

SYD 100 is new age design elevator gear machine which is compact, powerful and uer friendly. It is widely used in application for homes and small spaces.

| 400V              | STATIC LOAD             | 2000 KG.                                         |                           |
|-------------------|-------------------------|--------------------------------------------------|---------------------------|
|                   | DUTY LOAD               | PERSON                                           | 5                         |
|                   |                         | KG.                                              | 340                       |
|                   | ROPING                  |                                                  | 1:1                       |
|                   | ASYNC. SPEED            | m/sec.                                           | 0.63                      |
|                   | Ratio                   |                                                  | 1/40                      |
| 50Hz              | Motor Detail            | Kw                                               | 3.7                       |
|                   |                         | HP                                               | 5                         |
|                   | RPM                     | (Async.)                                         | 930                       |
|                   | RATED Current           | (A)                                              | 8.8                       |
| Fravelling-20 mtr | Sheave<br>Specification | Sheave Dia.<br>X Rope Dia.<br>X No. of<br>Groove | 530 X<br>13mm X 3<br>Grv. |