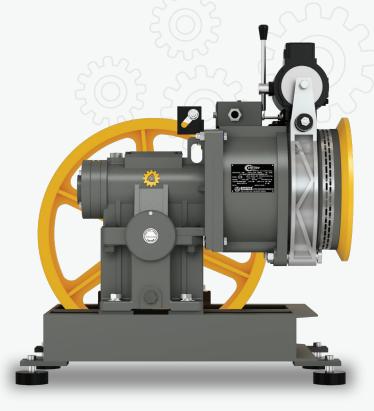

SYD 100 is new age design elevator gear machine which is compact, powerful and uer friendly. It is widely used in application for homes and small spaces.

| 400V              | STATIC LOAD             | 2000 KG.                                         |                           |
|-------------------|-------------------------|--------------------------------------------------|---------------------------|
|                   | DUTY LOAD               | PERSON                                           | 5                         |
|                   |                         | KG.                                              | 340                       |
|                   | ROPING                  |                                                  | 1:1                       |
|                   | ASYNC. SPEED            | m/sec.                                           | 0.63                      |
|                   | Ratio                   |                                                  | 1/40                      |
| 50Hz              | Motor Detail            | Kw                                               | 3.7                       |
|                   |                         | HP                                               | 5                         |
|                   | RPM                     | (Async.)                                         | 930                       |
|                   | RATED Current           | (A)                                              | 8.8                       |
| Fravelling-20 mtr | Sheave<br>Specification | Sheave Dia.<br>X Rope Dia.<br>X No. of<br>Groove | 530 X<br>13mm X 3<br>Grv. |