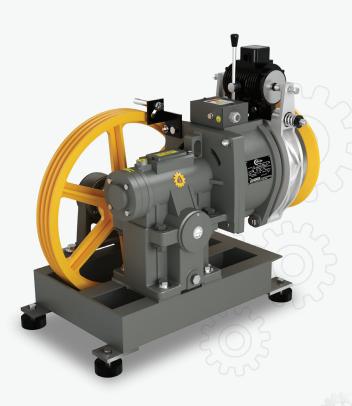

SYD 100 is new age design elevator gear machine which is compact, powerful and uer friendly. It is widely used in application for homes and small spaces.

| 400V              | STATIC LOAD             | 2000 KG.                                         |                           |
|-------------------|-------------------------|--------------------------------------------------|---------------------------|
|                   | DUTY LOAD               | PERSON                                           | 5                         |
|                   |                         | KG.                                              | 340                       |
|                   | ROPING                  |                                                  | 1:1                       |
|                   | ASYNC. SPEED            | m/sec.                                           | 0.63                      |
|                   | Ratio                   |                                                  | 1/40                      |
| 50Hz              | Motor Detail            | Kw                                               | 3.7                       |
|                   |                         | HP                                               | 5                         |
|                   | RPM                     | (Async.)                                         | 930                       |
|                   | RATED Current           | (A)                                              | 8.8                       |
| Fravelling-20 mtr | Sheave<br>Specification | Sheave Dia.<br>X Rope Dia.<br>X No. of<br>Groove | 530 X<br>13mm X 3<br>Grv. |